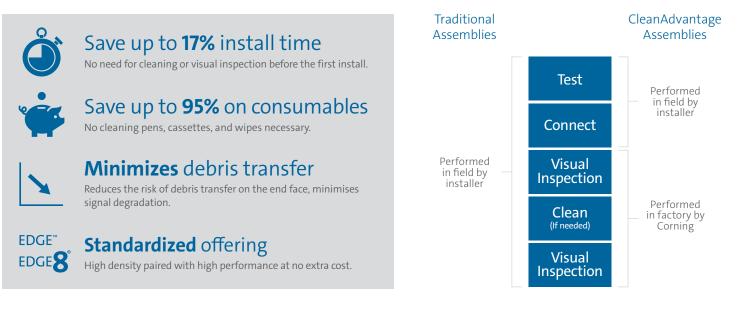

## With Corning<sup>®</sup> CleanAdvantage<sup>™</sup> technology

we take care of the cleaning process for you!

As a leader in optical fibre and connectivity, Corning understands the value of clean connectors to ensure optical performance. So much so that we have developed a new factory cleaning and sealing process, Corning<sup>®</sup> CleanAdvantage<sup>™</sup> technology, to ensure a pristine end face upon first use for all our EDGE<sup>™</sup> and EDGE8<sup>®</sup> solutions. Thus, saving you as the installer time and money during the initial installation. So go ahead and uncap that CleanAdvantage connector so that you can connect with confidence.